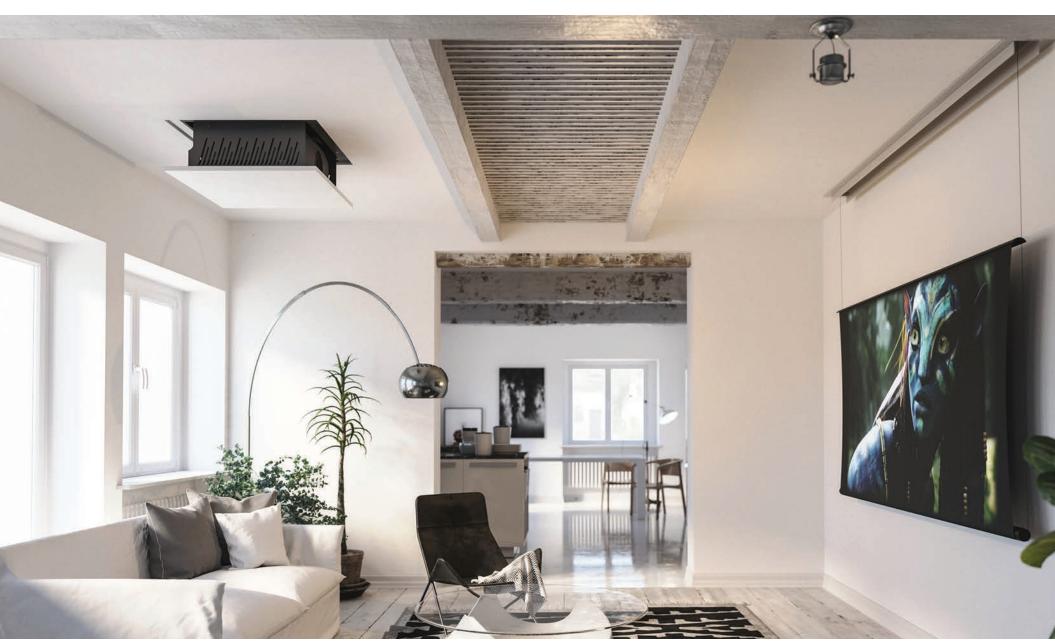

## PROJECTOR LIFTS

Eclipse Series Projector Drop-Down Lifts

The Eclipse Series is the ultimate in stealth concealment for residential projectors, featuring the most innovative installation features on the market and a sleek presentation. Accommodates 400+ projector models.