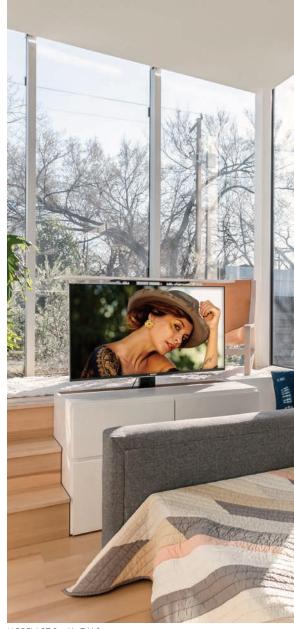

## CEILING SOLUTIONS

Drop-Down & Flip-Down TV Lifts

Technology can emerge from anywhere in the home - including the ceiling. Whether you need to preserve an incredible view, or simply prefer the minimalist aesthetic, the possibilities are endless with drop-down and flip-down TV lifts.

### **DROP-DOWN TV LIFTS**

Our drop-down TV lifts accommodate screens from 17'' to 75'', allowing them to descend from the ceiling with the touch of a button, and hide away when not in use.

### **FLIP-DOWN TV LIFTS**

Our flip-down TV lifts feature ultra-slim installation depth requirements, and fold screens flat into the ceiling for 100% concealment at the touch of a button.

ECLIPSE E-550 Projector Drop-Down