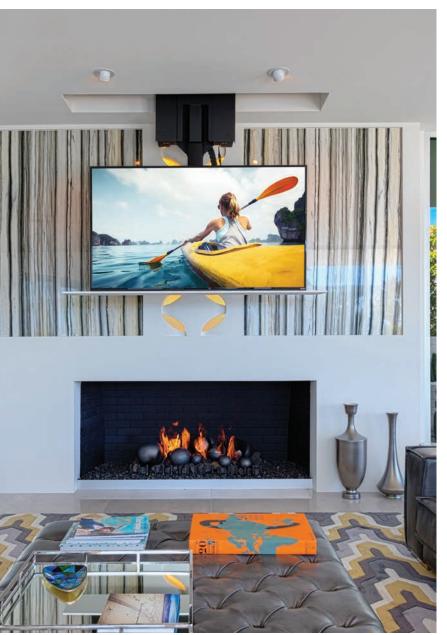

## CEILING SOLUTIONS

Drop-Down & Flip-Down TV Lifts

Technology can emerge from anywhere in the home - including the ceiling. Whether you need to preserve an incredible view, or simply prefer the minimalist aesthetic, the possibilities are endless with drop-down and flip-down TV lifts.

### **DROP-DOWN TV LIFTS**

Our drop-down TV lifts accommodate screens from 17'' to 75'', allowing them to descend from the ceiling with the touch of a button, and hide away when not in use.

### **FLIP-DOWN TV LIFTS**

Our flip-down TV lifts feature ultra-slim installation depth requirements, and fold screens flat into the ceiling for 100% concealment at the touch of a button.

ECLIPSE E-550 Projector Drop-Down