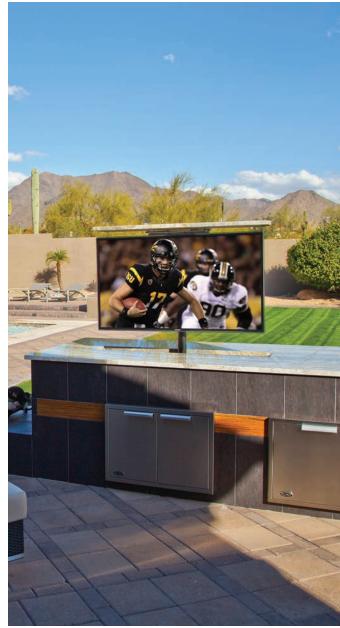

### **OUTDOOR**

Nexus 21 lifts add a new dimension of luxury to outdoor living. Every solution features a powder-coat finish and stainless steel hardware for protection from the elements.