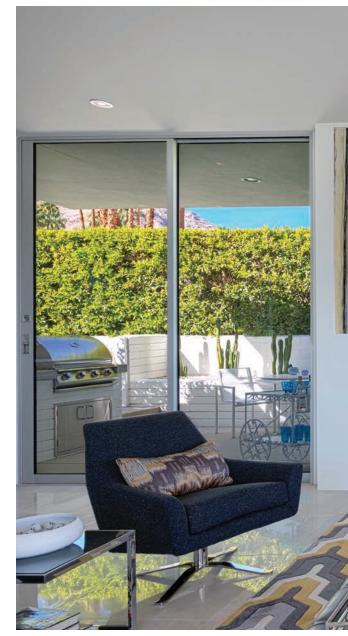

#### RESIDENTIAL

Nexus 21 lifts are used to break down the barriers of conventional design and room orientation to preserve the flow of any space.

### **OUTDOOR**

Nexus 21 lifts add a new dimension of luxury to outdoor living. Every solution features a powder-coat finish and stainless steel hardware for protection from the elements.