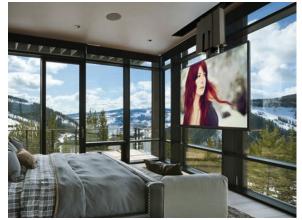

## CEILING SOLUTIONS

Drop-Down & Flip-Down TV Lifts

Technology can emerge from anywhere in the home - including the ceiling. Whether you need to preserve an incredible view, or simply prefer the minimalist aesthetic, the possibilities are endless with drop-down and flip-down TV lifts.

### **DROP-DOWN TV LIFTS**

Our drop-down TV lifts accommodate screens from 17'' to 75'', allowing them to descend from the ceiling with the touch of a button, and hide away when not in use.

#### RESIDENTIAL

Nexus 21 lifts are used to break down the barriers of conventional design and room orientation to preserve the flow of any space.