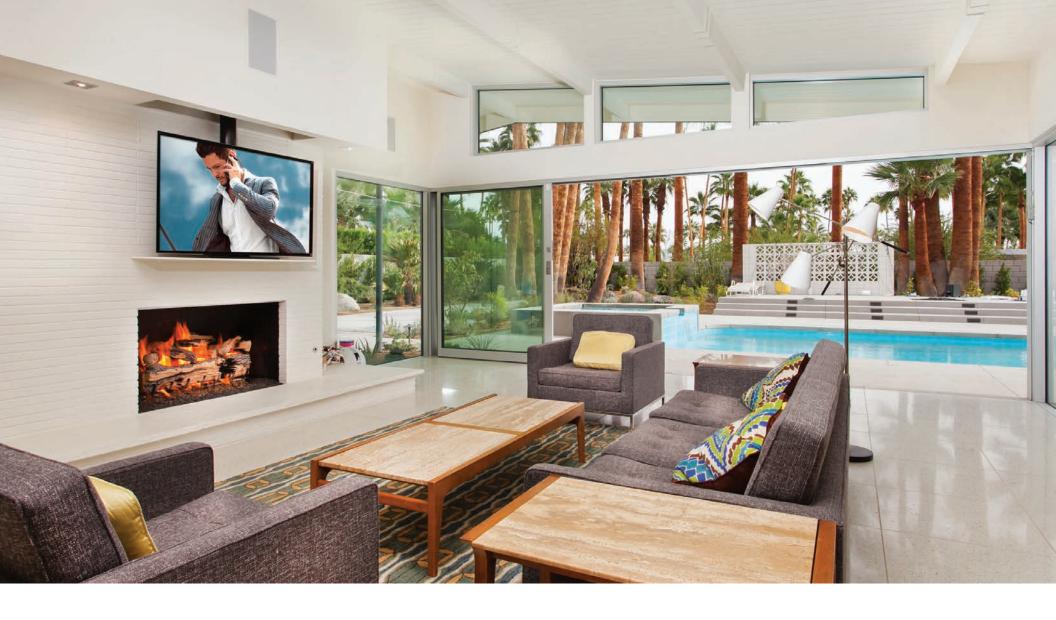

#### RESIDENTIAL

Nexus 21 lifts are used to break down the barriers of conventional design and room orientation to preserve the flow of any space.

### Pop-Up TV Lifts

Our flagship series. This comprehensive line of ultra-quiet motorized pop-up lift solutions made Nexus 21 the world leader in hidden TV lifts and concealment systems.

Homeowners and professionals are often challenged with placing screens throughout living spaces while maintaining the flow of decor. Large, stationary TVs can block stunning window views and dominate space, even when they're not in use.

Our pop-up TV lifts can be built into cabinets, beds and other furniture - or even under the floor - to maximize and preserve the balance of a space.