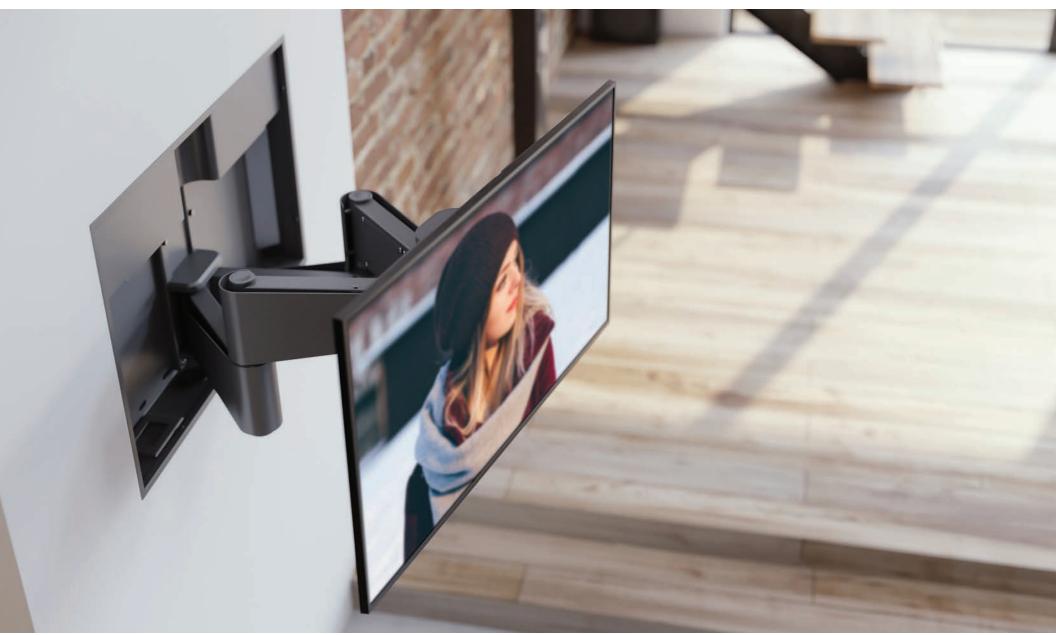

# MOTORIZED WALL MOUNTS

Optimal screen positioning is key to any living room or gathering place. The Apex Motorized TV Wall Mount revolutionizes positioning technology with a seamless blend of high function and sleek aesthetics. Nearly gapless in-wall mounting, simple installation and "Smart Drive" technology make this mount a standout.

APEX Motorized Wall Mount