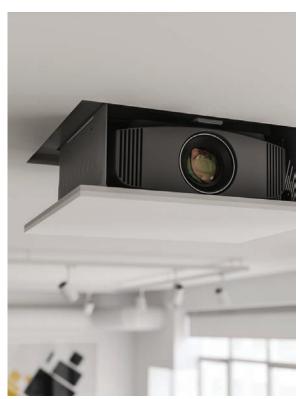

## PROJECTOR LIFTS

Eclipse Series Projector Drop-Down Lifts

The Eclipse Series is the ultimate in stealth concealment for residential projectors, featuring the most innovative installation features on the market and a sleek presentation. Accommodates 400+ projector models.