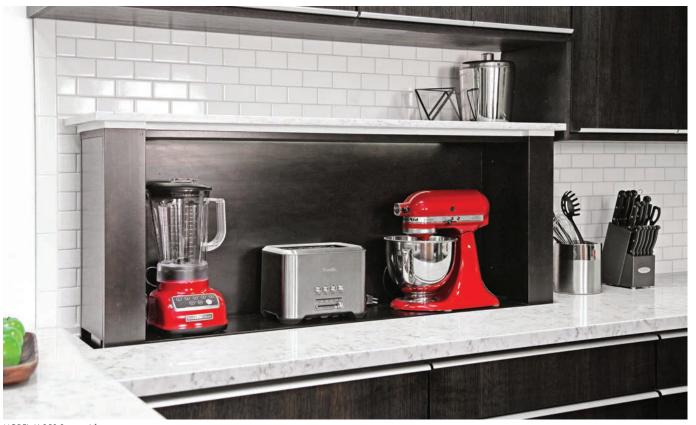

## STORAGE LIFTS

### Concealment Systems & Unique Applications

Reclaim dead space with a Nexus 21 storage lift. Conceal coffee stations or other appliances, hide valuables, or create a show-stopping hidden bar. The possibilities are endless.

MODEL AL-250 Storage Lift

MODEL AL-250 Storage Lift

MODEL AL-125 Storage Lift

MODEL L-27 Pop-Up TV Lift

MODEL L-27s Pop-Up TV Lift

MODEL L-75i+ Drop-Down TV Lift

MODEL L-50 Pop-Up TV Lift