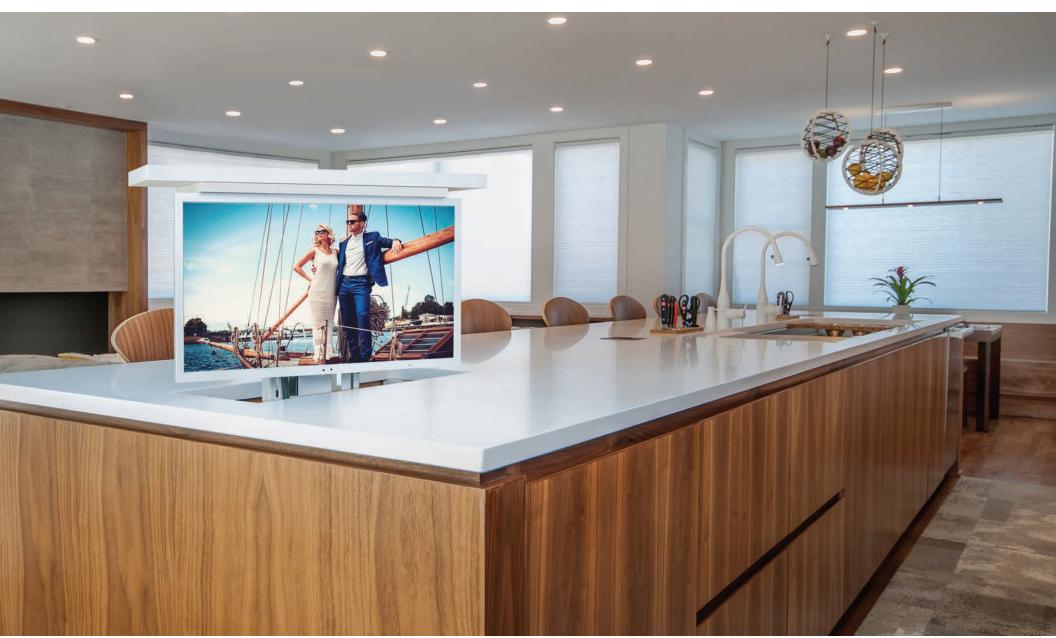

## STORAGE LIFTS

### Concealment Systems & Unique Applications

Reclaim dead space with a Nexus 21 storage lift. Conceal coffee stations or other appliances, hide valuables, or create a show-stopping hidden bar. The possibilities are endless.