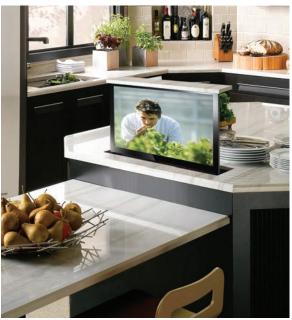

### Pop-Up TV Lifts

Our flagship series. This comprehensive line of ultra-quiet motorized pop-up lift solutions made Nexus 21 the world leader in hidden TV lifts and concealment systems.

Homeowners and professionals are often challenged with placing screens throughout living spaces while maintaining the flow of decor. Large, stationary TVs can block stunning window views and dominate space, even when they're not in use.

Our pop-up TV lifts can be built into cabinets, beds and other furniture - or even under the floor - to maximize and preserve the balance of a space.

### POP-UP & POP-UP SWIVEL TV LIFTS

Available with or without swivel, our pop-up TV lifts accommodate screens from 17" to 90"+.