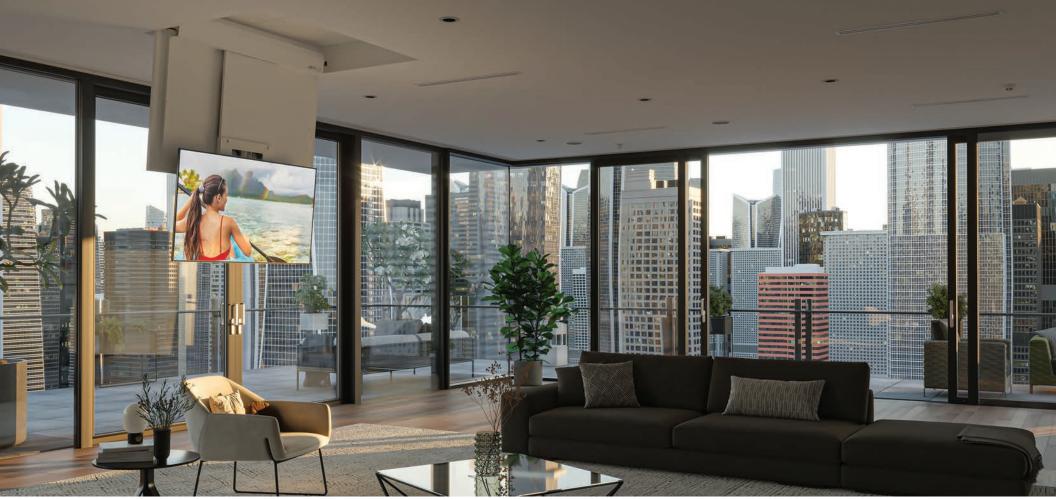

## CEILING SOLUTIONS

Drop-Down & Flip-Down TV Lifts

Technology can emerge from anywhere in the home - including the ceiling. Whether you need to preserve an incredible view, or simply prefer the minimalist aesthetic, the possibilities are endless with drop-down and flip-down TV lifts.

### **DROP-DOWN TV LIFTS**

Our drop-down TV lifts accommodate screens from 17'' to 75'', allowing them to descend from the ceiling with the touch of a button, and hide away when not in use.