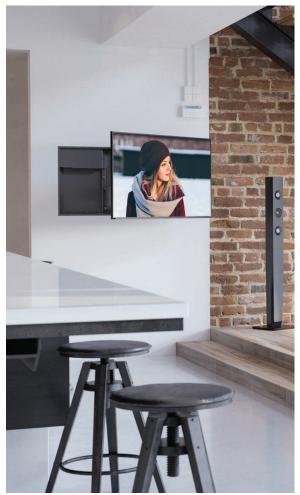

# MOTORIZED WALL MOUNTS

Optimal screen positioning is key to any living room or gathering place. The Apex Motorized TV Wall Mount revolutionizes positioning technology with a seamless blend of high function and sleek aesthetics. Nearly gapless in-wall mounting, simple installation and "Smart Drive" technology make this mount a standout.

APEX Motorized Wall Mount