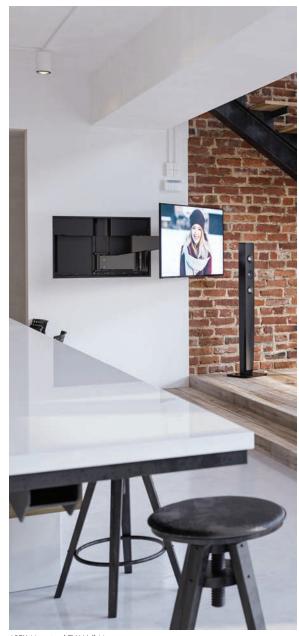

# MOTORIZED WALL MOUNTS

Optimal screen positioning is key to any living room or gathering place. The Apex Motorized TV Wall Mount revolutionizes positioning technology with a seamless blend of high function and sleek aesthetics. Nearly gapless in-wall mounting, simple installation and "Smart Drive" technology make this mount a standout.

APEX Motorized Wall Mount