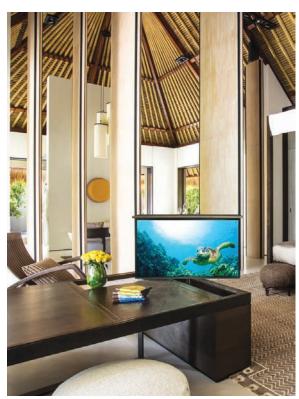

### Pop-Up TV Lifts

Our flagship series. This comprehensive line of ultra-quiet motorized pop-up lift solutions made Nexus 21 the world leader in hidden TV lifts and concealment systems.

Homeowners and professionals are often challenged with placing screens throughout living spaces while maintaining the flow of decor. Large, stationary TVs can block stunning window views and dominate space, even when they're not in use.

Our pop-up TV lifts can be built into cabinets, beds and other furniture - or even under the floor - to maximize and preserve the balance of a space.

### POP-UP & POP-UP SWIVEL TV LIFTS

Available with or without swivel, our pop-up TV lifts accommodate screens from 17" to 90"+.

#### RESIDENTIAL

Nexus 21 lifts are used to break down the barriers of conventional design and room orientation to preserve the flow of any space.