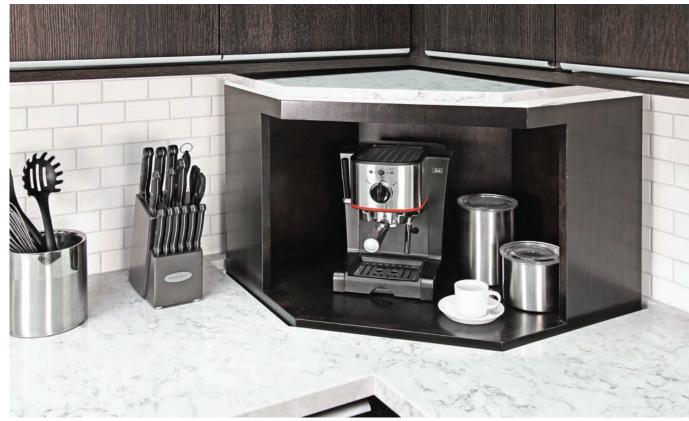

## STORAGE LIFTS

### Concealment Systems & Unique Applications

Reclaim dead space with a Nexus 21 storage lift. Conceal coffee stations or other appliances, hide valuables, or create a show-stopping hidden bar. The possibilities are endless.

MODEL AL-250 Storage Lift

MODEL AL-250 Storage Lift

MODEL AL-125 Storage Lift

MODEL L-27 Pop-Up TV Lift

MODEL L-27s Pop-Up TV Lift

MODEL L-75i+ Drop-Down TV Lift

MODEL L-50 Pop-Up TV Lift