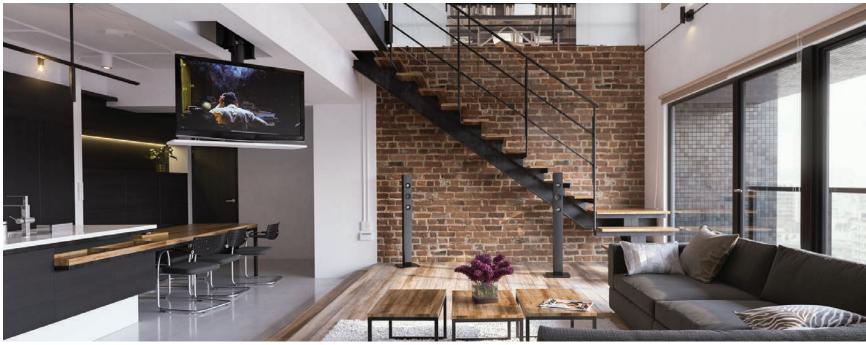

### Pop-Up TV Lifts

Our flagship series. This comprehensive line of ultra-quiet motorized pop-up lift solutions made Nexus 21 the world leader in hidden TV lifts and concealment systems.

Homeowners and professionals are often challenged with placing screens throughout living spaces while maintaining the flow of decor. Large, stationary TVs can block stunning window views and dominate space, even when they're not in use.

Our pop-up TV lifts can be built into cabinets, beds and other furniture - or even under the floor - to maximize and preserve the balance of a space.

### POP-UP & POP-UP SWIVEL TV LIFTS

Available with or without swivel, our pop-up TV lifts accommodate screens from 17" to 90"+.